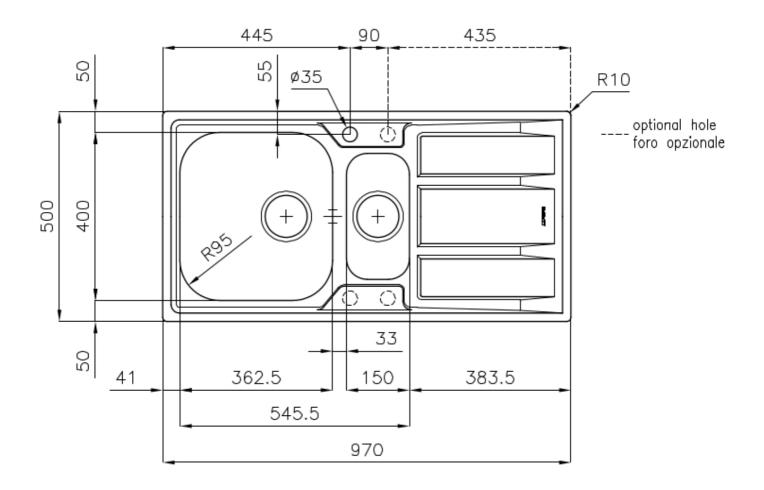

#### **DETAILS**

| Edge/Installation Type | Standard (8 mm Edge)                                            |
|------------------------|-----------------------------------------------------------------|
| Finish                 | Foster brushed                                                  |
| Material               | Stainless steel AISI 316                                        |
| Texture                | Foster brushed                                                  |
| Base                   | 60-80 cm                                                        |
| Dimensions             | 970x500 mm                                                      |
| Standard fittings      | Fixing hooks, gasket, drain, overflow and siphon, boxed packing |
| Mixer holes            | 1 standard hole - 2nd and 3rd on request                        |
| Built-in hole          | 950x480 mm                                                      |
|                        |                                                                 |

| Drainer                   | Yes                                                                                                                                                                                                                                                       |
|---------------------------|-----------------------------------------------------------------------------------------------------------------------------------------------------------------------------------------------------------------------------------------------------------|
| Width                     | 97 cm                                                                                                                                                                                                                                                     |
| Bowl dimension            | 362,5x400 + 150x300mm                                                                                                                                                                                                                                     |
| Number of bowls           | 2 bowls                                                                                                                                                                                                                                                   |
| Waste fitting             | 3,5" drain                                                                                                                                                                                                                                                |
| FEATURES                  |                                                                                                                                                                                                                                                           |
| 2nd / 3rd hole availaible | The sink can be customized with the execution on request of additional holes, usable for double-hole mixers, for remote controlled drains or for the installation of soap dispensers. The positions are marked on the drawings with dotted line holes.    |
| Added value               | Foster uses steel thicknesses higher than those used on average by other manufacturers. This is how, thanks to our long experience, we know how to make sinks of superior quality and with a better resistance to aging.                                  |
| Basket 3,5" waste fitting | The drain is equipped with a large 3.5" drain, with the practical basket cap that prevents the discharge of solid parts.                                                                                                                                  |
| Marine stainless steel    | The Marine collection of sinks and hobs uses AISI 316 stainless steel, a superior quality material and widely used in the marine industry, which guarantees the best resistance to the corrosive effects of acids contained in food, salt and detergents. |
| Sliding brackets          |                                                                                                                                                                                                                                                           |