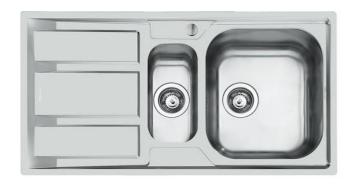

## **Sink FM Marine**

Tank on the right Kitchen Sinks Code: 1973 961

#### **DETAILS**

| Edge/Installation Type | Standard (8 mm Edge)                                            |
|------------------------|-----------------------------------------------------------------|
| Finish                 | Foster brushed                                                  |
| Material               | Stainless steel AISI 316                                        |
| Texture                | Foster brushed                                                  |
| Base                   | 60-80 cm                                                        |
| Dimensions             | 970x500 mm                                                      |
| Standard fittings      | Fixing hooks, gasket, drain, overflow and siphon, boxed packing |
| Mixer holes            | 1 standard hole - 2nd and 3rd on request                        |
| Built-in hole          | 950x480 mm                                                      |
|                        |                                                                 |

| Drainer                   | Yes                                                                                                                                                                                                                                                       |
|---------------------------|-----------------------------------------------------------------------------------------------------------------------------------------------------------------------------------------------------------------------------------------------------------|
| Width                     | 97 cm                                                                                                                                                                                                                                                     |
| Bowl dimension            | 362,5x400 + 150x300mm                                                                                                                                                                                                                                     |
| Number of bowls           | 2 bowls                                                                                                                                                                                                                                                   |
| Waste fitting             | 3,5" drain                                                                                                                                                                                                                                                |
| FEATURES                  |                                                                                                                                                                                                                                                           |
| 2nd / 3rd hole availaible | The sink can be customized with the execution on request of additional holes, usable for double-hole mixers, for remote controlled drains or for the installation of soap dispensers. The positions are marked on the drawings with dotted line holes.    |
| Added value               | Foster uses steel thicknesses higher than those used on average by other manufacturers. This is how, thanks to our long experience, we know how to make sinks of superior quality and with a better resistance to aging.                                  |
| Basket 3,5" waste fitting | The drain is equipped with a large 3.5" drain, with the practical basket cap that prevents the discharge of solid parts.                                                                                                                                  |
| Marine stainless steel    | The Marine collection of sinks and hobs uses AISI 316 stainless steel, a superior quality material and widely used in the marine industry, which guarantees the best resistance to the corrosive effects of acids contained in food, salt and detergents. |
| Sliding brackets          |                                                                                                                                                                                                                                                           |